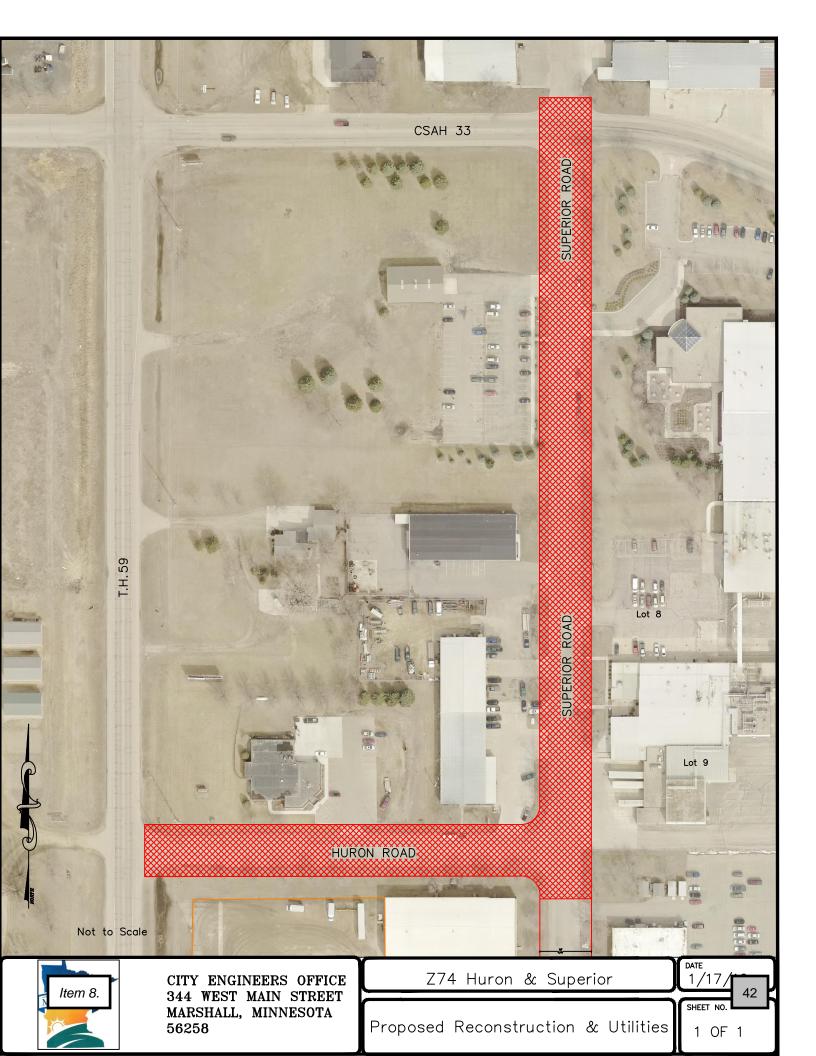

#### **PUBLIC HEARING**

- <u>3.</u> Public Hearing for Ice and Snow Removal and Weed Elimination from Private Property in the City of Marshall 1. Public Hearing on Assessment.
- Public Hearing for Ice and Snow Removal and Weed Elimination from Private Property in the City of Marshall – 2. Consider Resolution Adopting Assessment.
- 5. Project Z70-2: South High Street/South Whitney Street (100 & 200 Block) Alley Improvement Project –
   1) Public Hearing on Assessment.
- 6. Project Z70-2: South High Street/South Whitney Street (100 & 200 Block) Alley Improvement Project –
   2) Consider Resolution Adopting Assessment.
- 7. Project Z74: Huron Road/Superior Road Reconstruction Project 1) Public Hearing on Assessment.
- Project Z74: Huron Road/Superior Road Reconstruction Project 2) Consider Resolution Adopting Assessment.