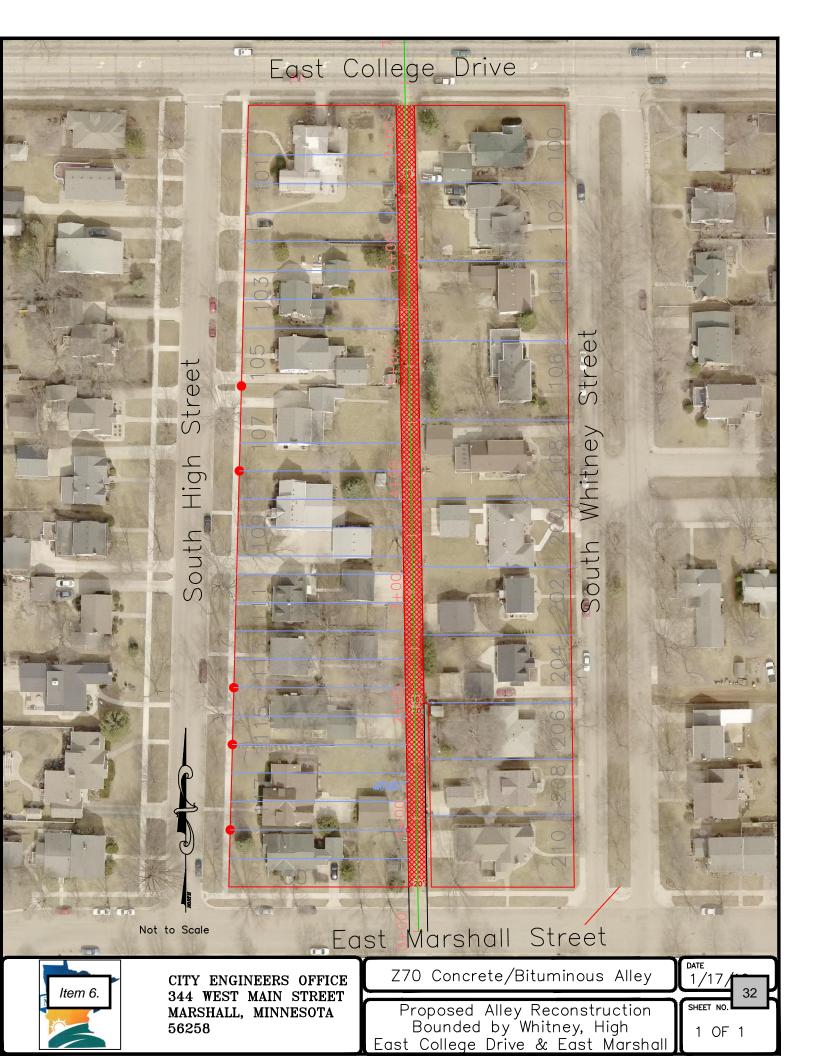

#### **PUBLIC HEARING**

- <u>3.</u> Public Hearing for Ice and Snow Removal and Weed Elimination from Private Property in the City of Marshall 1. Public Hearing on Assessment.
- Public Hearing for Ice and Snow Removal and Weed Elimination from Private Property in the City of Marshall – 2. Consider Resolution Adopting Assessment.
- 5. Project Z70-2: South High Street/South Whitney Street (100 & 200 Block) Alley Improvement Project –
   1) Public Hearing on Assessment.
- 6. Project Z70-2: South High Street/South Whitney Street (100 & 200 Block) Alley Improvement Project –
   2) Consider Resolution Adopting Assessment.
- 7. Project Z74: Huron Road/Superior Road Reconstruction Project 1) Public Hearing on Assessment.
- Project Z74: Huron Road/Superior Road Reconstruction Project 2) Consider Resolution Adopting Assessment.