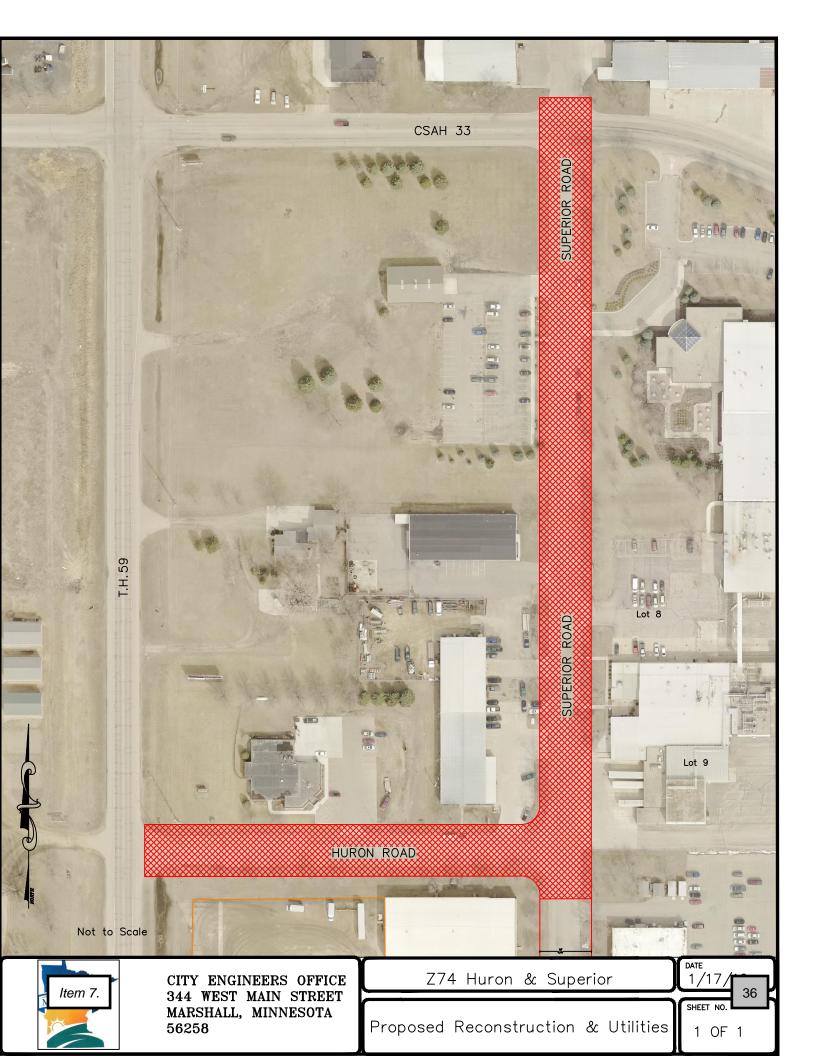

#### **PUBLIC HEARING**

- <u>3.</u> Public Hearing for Ice and Snow Removal and Weed Elimination from Private Property in the City of Marshall 1. Public Hearing on Assessment.
- Public Hearing for Ice and Snow Removal and Weed Elimination from Private Property in the City of Marshall – 2. Consider Resolution Adopting Assessment.
- 5. Project Z70-2: South High Street/South Whitney Street (100 & 200 Block) Alley Improvement Project –
   1) Public Hearing on Assessment.
- 6. Project Z70-2: South High Street/South Whitney Street (100 & 200 Block) Alley Improvement Project –
   2) Consider Resolution Adopting Assessment.
- 7. Project Z74: Huron Road/Superior Road Reconstruction Project 1) Public Hearing on Assessment.
- Project Z74: Huron Road/Superior Road Reconstruction Project 2) Consider Resolution Adopting Assessment.