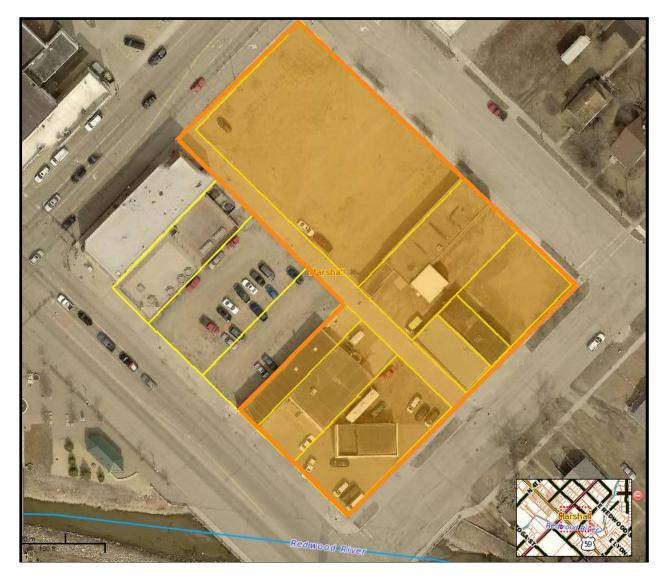

#### <u>Block 11 Redevelopment Project – Presentation of Proposed Development from APX Construction Group,</u> <u>LLC.</u>

The City has been working over the past 10+ years acquiring the dilapidated parcels on this block. The Marshall EDA approved the Block 11 RFP on December 13, 2018 and received two RFP's on April 30, 2019 (one from APX Construction Group, LLC).

City and EDA staff has been working with APX Construction Group, LLC on the development proposal and terms of a Preliminary Development Agreement (PDA). The primary purpose of a Preliminary Development Agreement is to give the proposed developer exclusive rights to the property and provide a proposal that is satisfactory to the City in a defined period of time. It basically outlines the initial terms both parties are working towards before committing to the project and a clear understanding of expectations. If things don't work out as expected in that period of time, the agreement can be terminated or extended.

*Item 2.* age a positive, vital and unique image for the downtown area.

Staff believes this project meets these outlined goals and will bring forward the Preliminary Development Agreement with APX Construction Group, LLC at the October 8 City Council meeting for review and input.

Economic Development Director, Tara Onken introduced the agenda item via power point. Director Onken also introduced Jorge Lopez, Leap Chear, and Shawn Crowley with APX and EAPC who together will be developing the project.